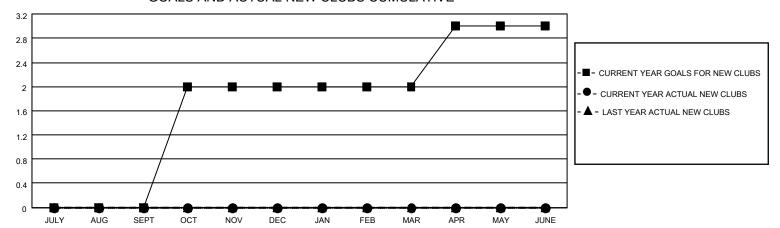

## GOALS AND ACTUAL NEW CLUBS CUMULATIVE

JAN

FEB

MAR

APR

| -■- MEMBER GROWTH NET GOAL        |
|-----------------------------------|
| - ● - MEMBER GROWTH ACTUAL        |
| - ▲ - LAST YEAR MEMBERSHIP ACTUAL |
|                                   |
|                                   |

## District 8 O

| Clubs RESULTS FOR 2022-2023 |   |   |   | Members RESULTS FOR 2022-2023 |    |    |    |
|-----------------------------|---|---|---|-------------------------------|----|----|----|
|                             |   |   |   |                               |    |    |    |
| JULY/AUG/SEPT               | 0 | 0 | 1 | JULY/AUG/SEPT                 | 10 | 28 | 28 |
| OCT/NOV/DEC                 | 2 | 0 | 1 | OCT/NOV/DEC                   | 10 | 1  | 17 |
| JAN/FEB/MAR                 | 0 | 0 | 0 | JAN/FEB/MAR                   | 10 | 0  | 0  |
| APR/MAY/JUNE                | 1 | 0 | 0 | APR/MAY/JUNE                  | 10 | 0  | 0  |