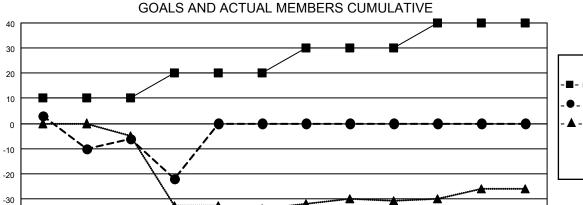

## District 8 O

| Clubs RESULTS FOR 2022-2023 |   |   |   | Members RESULTS FOR 2022-2023 |    |    |    |
|-----------------------------|---|---|---|-------------------------------|----|----|----|
|                             |   |   |   |                               |    |    |    |
| JULY/AUG/SEPT               | 0 | 0 | 1 | JULY/AUG/SEPT                 | 10 | 28 | 28 |
| OCT/NOV/DEC                 | 2 | 0 | 1 | OCT/NOV/DEC                   | 10 | 1  | 17 |
| JAN/FEB/MAR                 | 0 | 0 | 0 | JAN/FEB/MAR                   | 10 | 0  | 0  |
| APR/MAY/JUNE                | 1 | 0 | 0 | APR/MAY/JUNE                  | 10 | 0  | 0  |

MAY

JUNE

-40

JULY